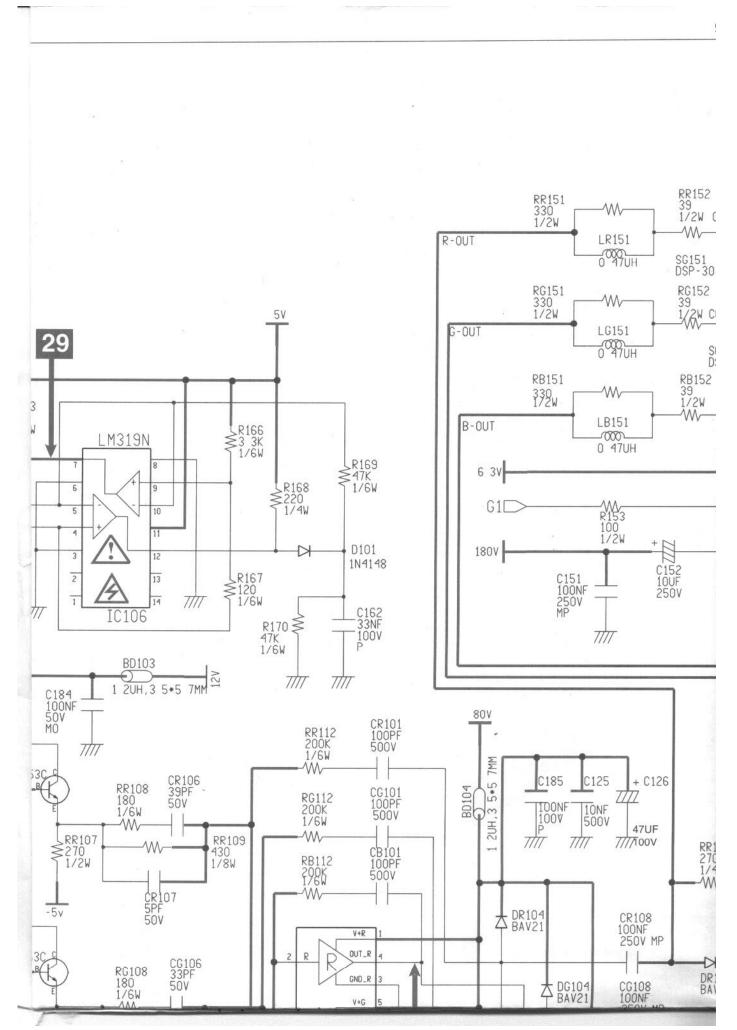

## 9-4-1 Power Schematic Diagram and Waveforms

Sunday, March 09, 2003 (9).max

Sunday, March 09, 2003 (10).max

Sunday, March 09, 2003 (11).max

Sunday, March 09, 2003 (12).max

Samsung SyncMaster 17GLi/CMG7387L